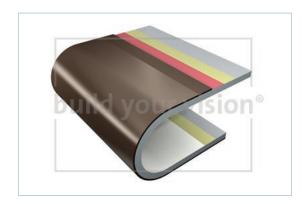

### item: fz6hxxd4\_byv

Three layer coating with an additional varnish layer for the outside and a two layer coating for the inside. Color of the coating layer: Beige Brown (~RAL 8024); gloss degree of the varnish: glossy; slightly grainy topcoat, inside coating: Cream (~RAL 9001)
Fileinfo: 8 Bit, RGB