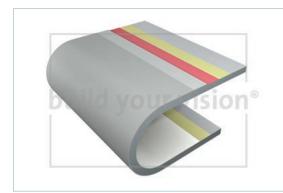

the coating layer: Pure Orange (~RAL 2004); gloss degree of the varnish: semi-glossy, metallic; smoothly shaded, inside coating: Cream (~RAL 9001)

Fileinfo: 8 Bit, RGB









#### item: dg5h8kn9\_byv

Fileinfo: 8 Bit, RGB

Three layer coating with an additional varnish layer for the outside and a two layer coating for the inside. Color of the coating layer: Orient Red (~RAL 3031); gloss degree of the varnish: glossy, slightly grainy surface; inside coating: Cream (~RAL 9001)









### item: dm99ln88\_byv

Three layer coating with for the outside and a two layer coating for the inside. (no varnish) Color of the outside coating layer: Anthracite Grey (~RAL 7016); gloss degree of the outside coating: semi-glossy, metallic; inside coating: Cream (~RAL 9001)

Fileinfo: 8 Bit, RGB









#### item: fg6b55gb\_byv

Three layer coating with an additional varnish layer for the outside and a two layer coating for the inside. Color of the coating layer: Light Grey (~RAL 7035); gloss degree of the varnish: semi-matte; smoothly shaded, inside coating: Cream (~RAL 9001)

Fileinfo: 8 Bit, RGB







# Package-No.: a3mok9l4\_p\_byv · Page 3/3



### item: fz6hxxd4\_byv

Three layer coating with an additional varnish layer for the outside and a two layer coating for the inside. Color of the coating layer: Beige Brown (~RAL 8024); gloss degree of the varnish: glossy; slightly grainy topcoat, inside coating: Cream (~RAL 9001)
Fileinfo: 8 Bit, RGB









#### item: g7ms334f\_byv

Three layer coating for the outside and a two layer coating for the inside. Color of the outside coating