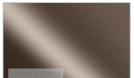

### item: fz6hxxd4\_byv

Three layer coating with an additional varnish layer for the outside and a two layer coating for the inside. Color of the coating layer: Beige Brown (~RAL 8024); gloss degree of the varnish: glossy; slightly grainy topcoat, inside coating: Cream (~RAL 9001)
Fileinfo: 8 Bit, RGB