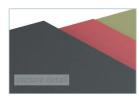

### item: dm99ln88\_byv

Three layer coating with for the outside and a two layer coating for the inside. (no varnish) Color of the outside coating layer: Anthracite Grey (~RAL 7016); gloss degree of the outside coating: semi-glossy, metallic; inside coating: Cream (~RAL 9001)

Fileinfo: 8 Bit, RGB