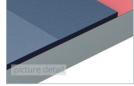

#### item: g7ms334f\_byv

Three layer coating for the outside and a two layer coating for the inside. Color of the outside coating layer: Night Blue (~RAL 5022); gloss degree of the varnish: semi-glossy, metallic; inside coating: Cream (~RAL 9001) Fileinfo: 8 Bit, RGB