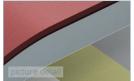

#### item: dg5h8kn9\_byv

Fileinfo: 8 Bit, RGB

Three layer coating with an additional varnish layer for the outside and a two layer coating for the inside. Color of the coating layer: Orient Red (~RAL 3031); gloss degree of the varnish: glossy, slightly grainy surface; inside coating: Cream (~RAL 9001)