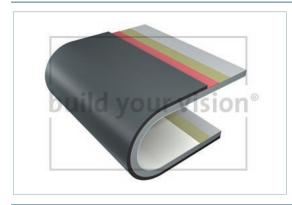

#### item: dg5h8kn9\_byv

Fileinfo: 8 Bit, RGB

Three layer coating with an additional varnish layer for the outside and a two layer coating for the inside. Color of the coating layer: Orient Red (~RAL 3031); gloss degree of the varnish: glossy, slightly grainy surface; inside coating: Cream (~RAL 9001)