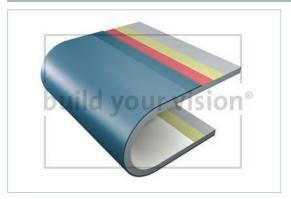

## item: a3mok9l4\_byv

Three layer coating with an additional varnish layer for the outside and a two layer coating for the inside. Color of the coating layer: Pastel Blue (~RAL 5024); gloss degree of the varnish: metallic; slightly grainy surface, inside coating: Cream (~RAL 9001)