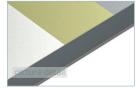

#### item: cg77jmi4\_byv

Three layer coating for the outside and a two layer coating for the inside. Color of the outside coating layer: May Green (~RAL 6017); gloss degree of the varnish: semi-glossy, metallic; inside coating: Cream (~RAL 9001) Fileinfo: 8 Bit, RGB