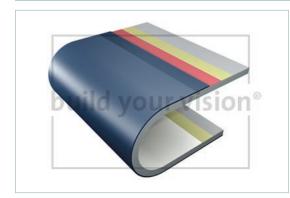

#### item: g7ms334f\_byv

Three layer coating for the outside and a two layer coating for the inside. Color of the outside coating layer: Night Blue (~RAL 5022); gloss degree of the varnish: semi-glossy, metallic; inside coating: Cream (~RAL 9001) Fileinfo: 8 Bit, RGB