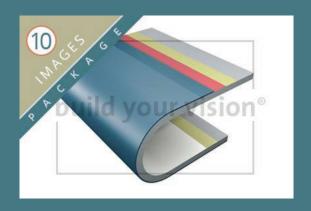

## item: a3mok9l4\_byv

Three layer coating with an additional varnish layer for the outside and a two layer coating for the inside. Color of the coating layer: Pastel Blue (~RAL 5024); gloss degree of the varnish: metallic; slightly grainy surface, inside coating: Cream (~RAL 9001)