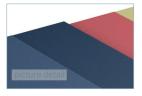

#### item: g7ms334f\_byv

Three layer coating for the outside and a two layer coating for the inside. Color of the outside coating layer: Night Blue (~RAL 5022); gloss degree of the varnish: semi-glossy, metallic; inside coating: Cream (~RAL 9001) Fileinfo: 8 Bit, RGB