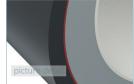

#### item: dg5h8kn9\_byv

Fileinfo: 8 Bit, RGB

Three layer coating with an additional varnish layer for the outside and a two layer coating for the inside. Color of the coating layer: Orient Red (~RAL 3031); gloss degree of the varnish: glossy, slightly grainy surface; inside coating: Cream (~RAL 9001)