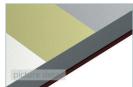

#### item: fg6b55gb\_byv

Three layer coating with an additional varnish layer for the outside and a two layer coating for the inside. Color of the coating layer: Light Grey (~RAL 7035); gloss degree of the varnish: semi-matte; smoothly shaded, inside coating: Cream (~RAL 9001)