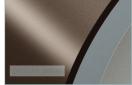

### item: fz6hxxd4\_byv

Three layer coating with an additional varnish layer for the outside and a two layer coating for the inside. Color of the coating layer: Beige Brown (~RAL 8024); gloss degree of the varnish: glossy; slightly grainy topcoat, inside coating: Cream (~RAL 9001)
Fileinfo: 8 Bit, RGB