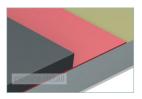

#### item: cg77jmi4\_byv

Three layer coating for the outside and a two layer coating for the inside. Color of the outside coating layer: May Green (~RAL 6017); gloss degree of the varnish: semi-glossy, metallic; inside coating: Cream (~RAL 9001) Fileinfo: 8 Bit, RGB