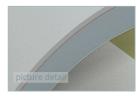

#### item: fg6b55gb\_byv

Three layer coating with an additional varnish layer for the outside and a two layer coating for the inside. Color of the coating layer: Light Grey (~RAL 7035); gloss degree of the varnish: semi-matte; smoothly shaded, inside coating: Cream (~RAL 9001)

Fileinfo: 8 Bit, RGB