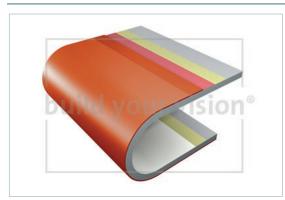

#### item: cn76jmg3\_byv

Three layer coating with an additional varnish layer for the outside and a two layer coating for the inside. Color of the coating layer: Pure Orange (~RAL 2004); gloss degree of the varnish: semi-glossy, metallic; smoothly shaded, inside coating: Cream (~RAL 9001)