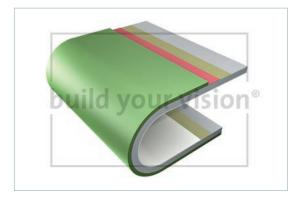

#### item: cg77jmi4\_byv

Three layer coating for the outside and a two layer coating for the inside. Color of the outside coating layer: May Green (~RAL 6017); gloss degree of the varnish: semi-glossy, metallic; inside coating: Cream (~RAL 9001) Fileinfo: 8 Bit, RGB