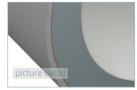

#### item: b3vhmu99\_byv

Three layer coating with an additional varnish layer for the outside and a two layer coating for the inside. Color of the coating layer: Pigeon Blue ( $\sim$ RAL 5014); gloss degree of the varnish: semi-glossy, metallic; slightly grainy surface, inside coating: Cream ( $\sim$ RAL 9001)

Fileinfo: 8 Bit, RGB