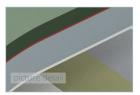

### item: a5nkkm8\_byv

Three layer coating for the outside and a two layer coating for the inside. Color of the outside coating layer: Yellow Olive (~RAL 6014); gloss degree: satin, metallic; inside coating: Cream (~RAL 9001)