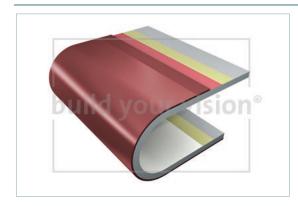

#### item: b3vhmu99\_byv

Three layer coating with an additional varnish layer for the outside and a two layer coating for the inside. Color of the coating layer: Pigeon Blue ( $\sim$ RAL 5014); gloss degree of the varnish: semi-glossy, metallic; slightly grainy surface, inside coating: Cream ( $\sim$ RAL 9001)