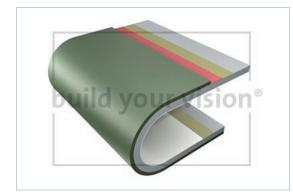

### item: a5nkkm8\_byv

Three layer coating for the outside and a two layer coating for the inside. Color of the outside coating layer: Yellow Olive (~RAL 6014); gloss degree: satin, metallic; inside coating: Cream (~RAL 9001)

Fileinfo: 8 Bit, RGB