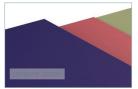

#### item: g7ms334f\_byv

Three layer coating for the outside and a two layer coating for the inside. Color of the outside coating layer: Night Blue (~RAL 5022); gloss degree of the varnish: semi-glossy, metallic; inside coating: Cream (~RAL 9001) Fileinfo: 8 Bit, RGB