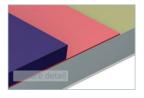

#### item: dg5h8kn9\_byv

Fileinfo: 8 Bit, RGB

Three layer coating with an additional varnish layer for the outside and a two layer coating for the inside. Color of the coating layer: Orient Red (~RAL 3031); gloss degree of the varnish: glossy, slightly grainy surface; inside coating: Cream (~RAL 9001)

#### item: cg77jmi4\_byv

Three layer coating for the outside and a two layer coating for the inside. Color of the outside coating layer: May Green (~RAL 6017); gloss degree of the varnish: semi-glossy, metallic; inside coating: Cream (~RAL 9001) Fileinfo: 8 Bit, RGB