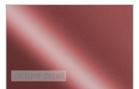

#### item: dg5h8kn9\_byv

Fileinfo: 8 Bit, RGB

Three layer coating with an additional varnish layer for the outside and a two layer coating for the inside. Color of the coating layer: Orient Red (~RAL 3031); gloss degree of the varnish: glossy, slightly grainy surface; inside coating: Cream (~RAL 9001)